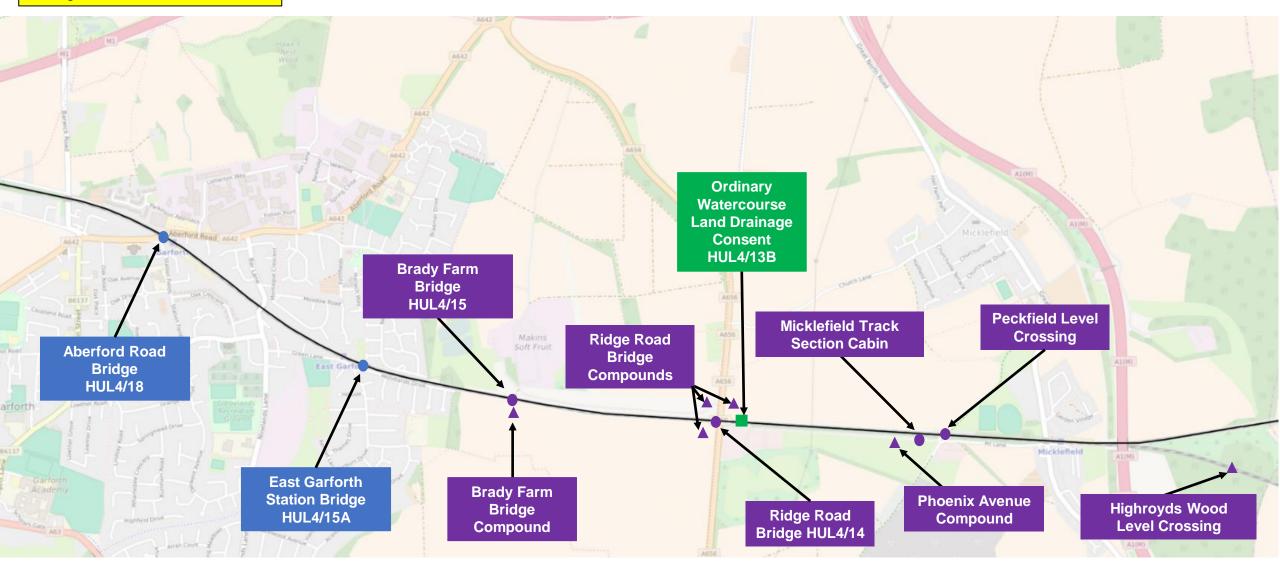

## Project E4 Works locations

#### **Project E4 - overview**

© OpenStreetMap contributors, <u>www.openstreetmap.org/copyright</u>

May contain elements of OS derived data © Crown copyright and database rights 2022 Ordnance Survey 0100040692