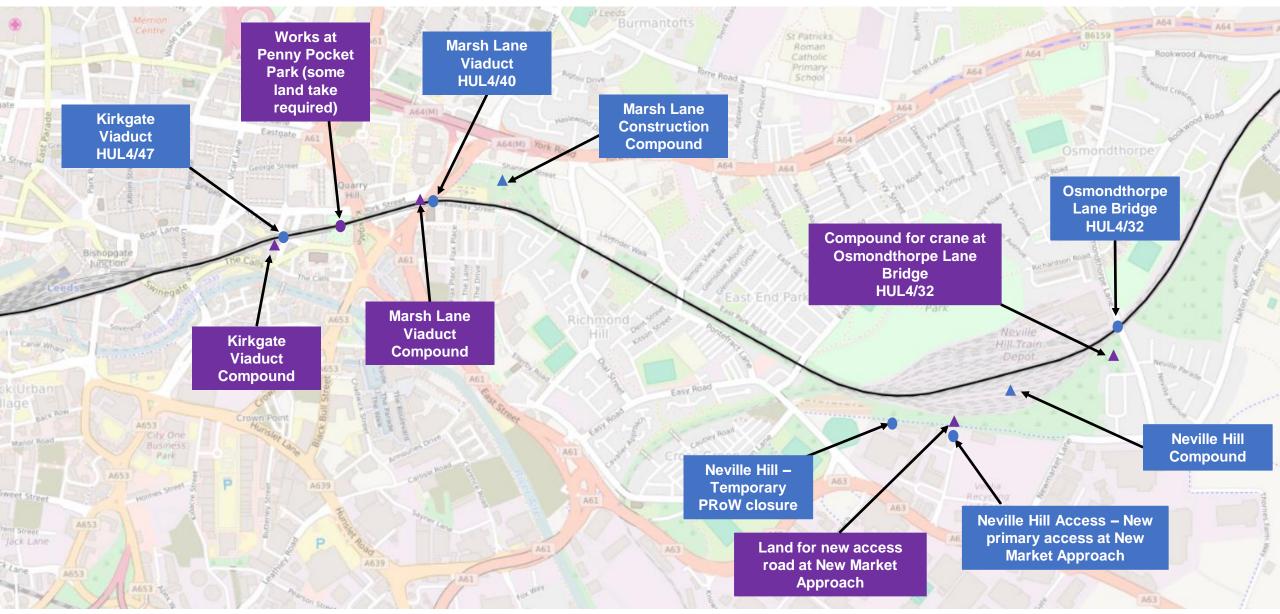

## Project E2 Works locations

#### **Project E2 - overview**

© OpenStreetMap contributors, www.openstreetmap.org/copyright

May contain elements of OS derived data © Crown copyright and database rights 2022 Ordnance Survey 0100040692