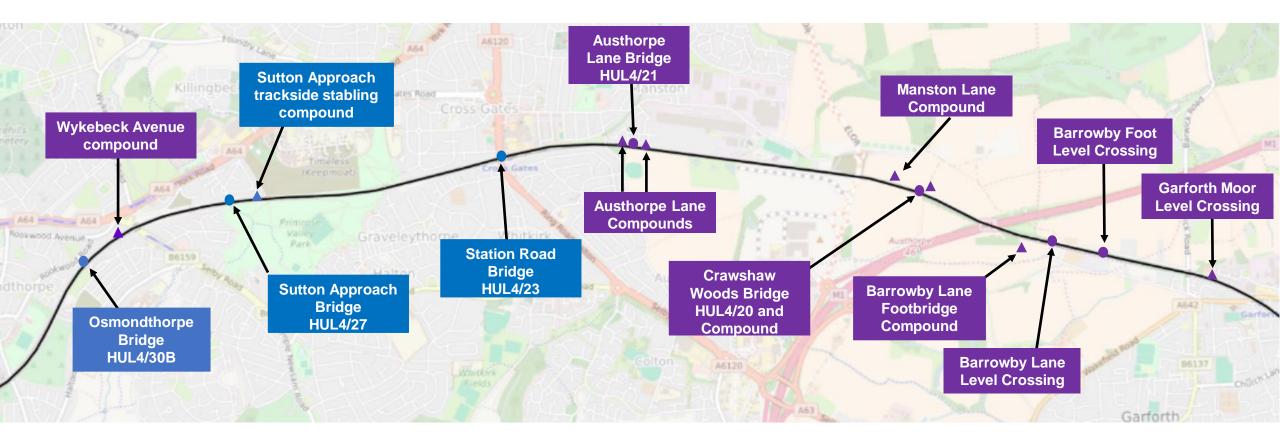

onsents spreadsheet for more information on the types of consent required for the works shown in this information pack.
- Please note that the information in this information pack reflects our current understanding of the works and consents required – this is subject to change, but we will aim to communicate any significant changes as they arise.

#### Key

- TWAO Works (Excluding Compounds)
- TWAO Compound or Land Requirement
- Non TWAO Works (Excluding Compounds)
- Non TWAO Compound
- Non TWAO Environmental Consent





## Project E2 Works locations

#### **Project E2 - overview**



© OpenStreetMap contributors, www.openstreetmap.org/copyright

May contain elements of OS derived data © Crown copyright and database rights 2022 Ordnance Survey 0100040692



## Project E3 Works locations





## Project E4 Works locations

#### **Project E4 - overview**



© OpenStreetMap contributors, <u>www.openstreetmap.org/copyright</u>

May contain elements of OS derived data © Crown copyright and database rights 2022 Ordnance Survey 0100040692